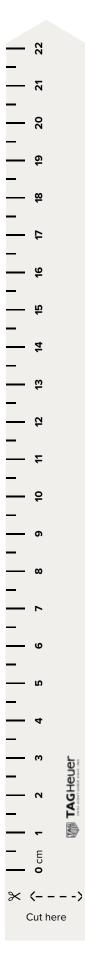

## **HOW TO PRINT THIS SIZE GUIDE?**

- 1. Print this page to estimate your wrist circumference for correct bracelet sizing. When printed with Adobe Acrobat Reader, please select "Actual Size" in "Page Sizing".
- Compare the bracelet sizer with a ruler to ensure that the sizer printed at the correct scale, e.g. place a ruler at 0 and measure that the 12 cm mark is the equivalent.

## **HOW TO MEASURE YOUR SIZE?**

- 3. Cut out the entire bracelet sizer. Then place the sizer around the wrist to be measured. Pull the end through the slit "cut here".
- **4.** Ensure that there is enough room left around the wrist to allow for an index finger to fit through.
- Fead the measurement as it appears through the slit. If you wish TAG Heuer to size your watch bracelet to this measurement please enter this measurement at checkout.